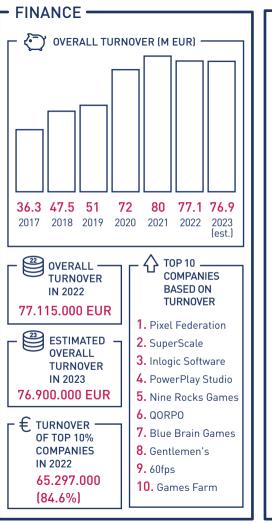

em in in the future the future

**18.2**% We don't : **3**% We employ employ them. but are planning: to employ them in the future

them but are not planning to employ them in the future

## POSITIONS OCCUPIED -BY WOMEN

**2.7**% Various

31.2% Graphic artist

8.6 % PR / Community manager

7.4 % Production

7.4 % Marketing, sales 5.7 % Game designer

5.7 % Data analytic

5.1 % Animator

4.6 % Tester

4.0 % Programmer

#### POSITIONS OCCUPIED BY **FOREIGN EMPLOYEES**

34.5% Graphic artist Tester 25.9% Programmer 9.5% 10.3% Other 5.2% Game designer Sound designer / **5.2**% Composer 4.3% Animator 2.6% Production 1.7% Marketing / Sales PR / Community manager 0.9%

## REMOTE WORK/OFFICE -

Home office, remote and office work **53.7**%

Home office and Office remote work only onlv

35.8%

7.5%





| PRIMARY TARGET PLATFORM FOR GAME DEVELOPMENT |                               |  |  |  |
|----------------------------------------------|-------------------------------|--|--|--|
| 72.7%                                        | PC (Windows,<br>MacOS, Linux) |  |  |  |
| 31.8%                                        | iOS / Android / mobile        |  |  |  |
| 10.6%                                        | Nintendo Switch               |  |  |  |
| 10.6%                                        | Playstation                   |  |  |  |
| 9.1%                                         | VR/AR                         |  |  |  |
| 9.1%                                         | Xbox                          |  |  |  |
| 6.1%                                         | PC (Browser and HTML5)