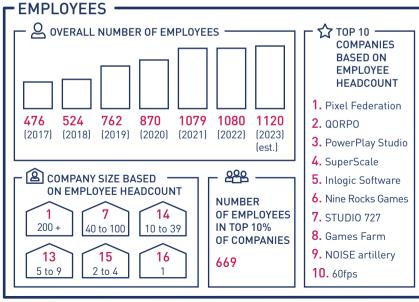

# **SLOVAK GAME DEVELOPMENT INDUSTRY 2023**







## **EMPLOYEES** '

### WORKING POSITIONS BASED -ON SPECIALIZATION

29.5% ······ Programmer

27.4% ..... Graphic artist

20.5% ..... Other

13.0% .... Game designer

12.4% .... Production

7.4% ... Marketing, sales

7.3% ... Animator

6.2% ... Tester

5.3% ---Community manager

4.2% ... Data analytic

2.6% ... Sound designer, composer

## POSITIONS HARDEST TO FILL -

42.4% **[** None

30.3% Programmer

16.7% Game designer

**16.7**% Graphic artist

**15.2**% Animator

**9**.1% **□** PR / Marketing

**7.6**% □ Data analytic

**7.6**% □ Other

**4.5**% Production

3% I Sound designer, composer

1.5% Tester മ്പ+ \_\_\_\_

NEW WORKING POSITIONS OPENED IN 2022

221

**NEW WORKING** POSITIONS OPENED IN 2023 (est.) 50



**MEDIAN AGE** OF EMPLOYEES 30



NUMBER OF WOMEN WORKING IN SLOVAK **GAME