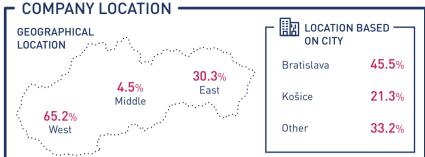

# **SLOVAK GAME DEVELOPMENT INDUSTRY 2023**







## **EMPLOYEES** '

### WORKING POSITIONS BASED -ON SPECIALIZATION

29.5% ······ Programmer

27.4% ..... Graphic artist

20.5% ..... Other

13.0% .... Game designer

12.4% .... Production

7.4% ... Marketing, sales

7.3% ... Animator

6.2% ... Tester

5.3% ---Community manager

4.2% ... Data analytic

2.6% ... Sound designer, composer

## POSITIONS HARDEST TO FILL -

42.4% **[** None

30.3% Programmer

16.7% Game designer

**16.7**% Graphic artist

**15.2**% Animator

**9**.1% **□** PR / Marketing

**7.6**% □ Data analytic

**7.6**% □ Other

**4.5**% Production

3% I Sound designer, composer

1.5% Tester മ്പ+ \_\_\_\_

NEW WORKING POSITIONS OPENED IN 2022

221

**NEW WORKING** POSITIONS OPENED IN 2023 (est.) 50



**MEDIAN AGE** OF EMPLOYEES 30



NUMBER OF WOMEN WORKING IN SLOVAK **GA