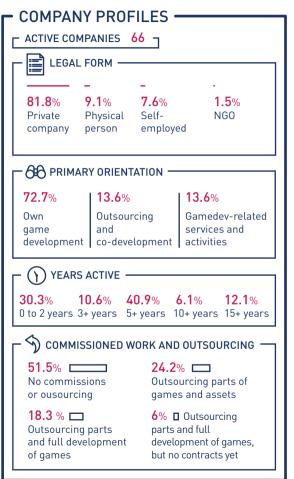

# **SLOVAK GAME DEVELOPMENT INDUSTRY 2023**







## **EMPLOYEES** '

### WORKING POSITIONS BASED -ON SPECIALIZATION

29.5% ······ Programmer

27.4% ..... Graphic artist

20.5% ..... Other

13.0% .... Game designer

12.4% .... Production

7.4% ... Marketing, sales

7.3% ... Animator

6.2% ... Tester

5.3% ---Community manager

4.2% ... Data analytic

2.6% ... Sound designer, composer

## POSITIONS HARDEST TO FILL -

42.4% **[** None

30.3% Programmer

16.7% Game designer

**16.7**% Graphic artist

**15.2**% Animator

**9**.1% **□** PR / Marketing

**7.6**% □ Data analytic

**7.6**% □ Other

**4.5**% Production

3% I Sound designer, composer

1.5% Tester മ്പ+ \_\_\_\_

NEW WORKING POSITIONS OPENED IN 2022

221

**NEW WORKING** POSITIONS OPENED IN 2023 (est.) 50



**MEDIAN AGE** OF EMPLOYEES 30



NUMBER OF WOMEN WORKING IN SLOVAK **