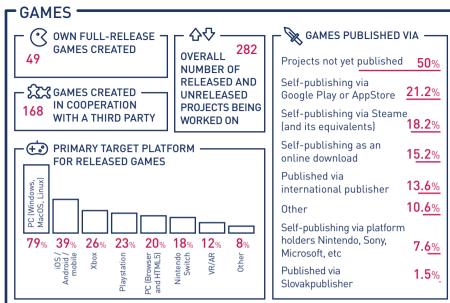

## REMOTE WORK/OFFICE -

Home office, remote and office work **53.7**%

Home office and Office remote work only onlv

35.8%

7.5%

| PRIMARY TARGET PLATFORM FOR GAME DEVELOPMENT |                               |  |  |  |
|----------------------------------------------|-------------------------------|--|--|--|
| 72.7%                                        | PC (Windows,<br>MacOS, Linux) |  |  |  |
| 31.8%                                        | iOS / Android / mobile        |  |  |  |
| 10.6%                                        | Nintendo Switch               |  |  |  |
| 10.6%                                        | Playstation                   |  |  |  |
| 9.1%                                         | VR/AR                         |  |  |  |
| 9.1%                                         | Xbox                          |  |  |  |
| 6.1%                                         | PC (Browser and HTML5)        |  |  |  |
| 3%                                           | Other                         |  |  |  |
|                                              | 72.7%                         |  |  |  |